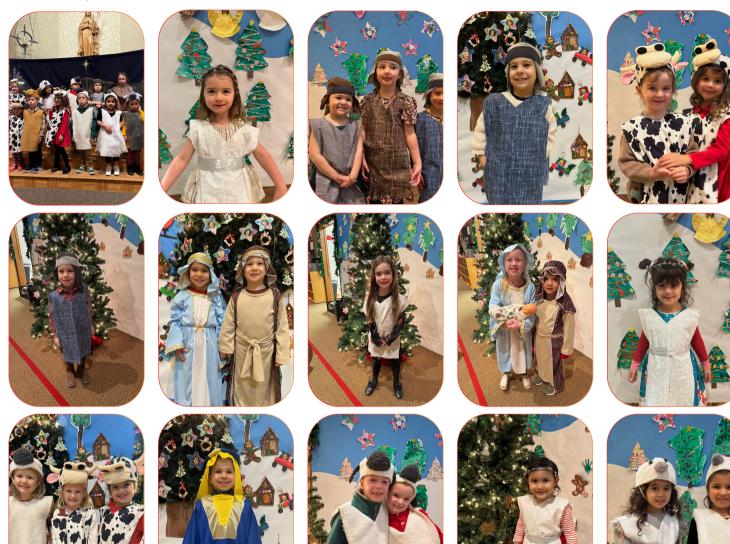

### Preschool Christmas Program and Cookie Reception

Merry Christmas to our wonderful families. Music, connection and cookies!